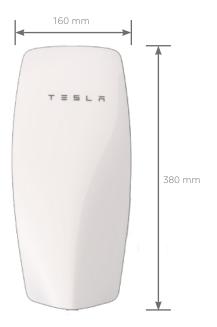

## MECHANICAL SPECIFICATIONS

| Wall Connector Dimensions   | 345 mm x 155 mm x 110 mm |
|-----------------------------|--------------------------|
| Wire Box Bracket Dimensions | 250 mm x 120 mm x 50 mm  |
| Weight (including bracket)  | 6.8 kg (15 lb)           |
| Cable Length                | 7.3 m (24 ft)            |