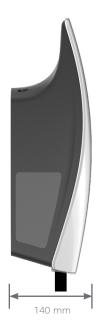

## MECHANICAL SPECIFICATIONS

| Wall Connector Dimensions   | 345 mm x 155 mm x 110 mm |
|-----------------------------|--------------------------|
| Wire Box Bracket Dimensions | 250 mm x 120 mm x 50 mm  |
| Weight (including bracket)  | 6.8 kg (15 lb)           |
| Cable Length                | 7.3 m (24 ft)            |