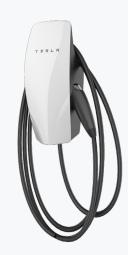

# WALL CONNECTOR

The Tesla Wall Connector is an efficient and convenient home charging solution that lets you plug your vehicle in overnight and start your day fully charged.

Compatible with all Tesla vehicle models, Wall Connector offers up to 77 km or 44 miles of range per hour of charge. It is approved for indoor and outdoor installation, and is compatible with any home electrical system.